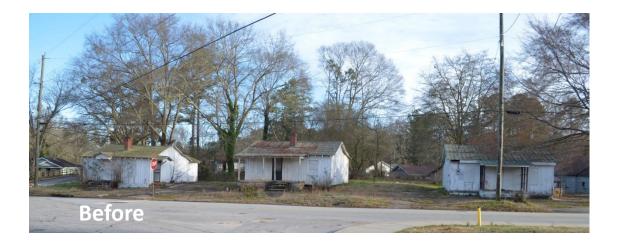

## Lightning Community Demolition of Dilapidated Houses

 ✓ 23 structures identified as dilapidated in the Lightning Community Housing Assessment completed in 2016

11 dilapidated houses demolished since 2016