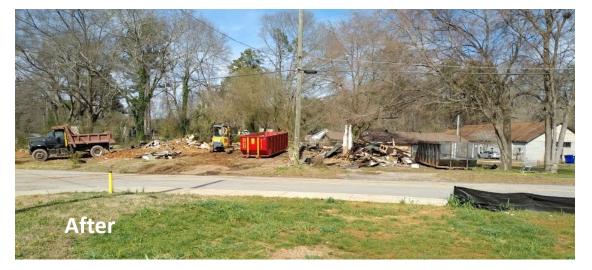

## Lightning Community Demolition of Dilapidated Houses

 ✓ 23 structures identified as dilapidated in the Lightning Community Housing Assessment completed in 2016

11 dilapidated houses demolished since 2016