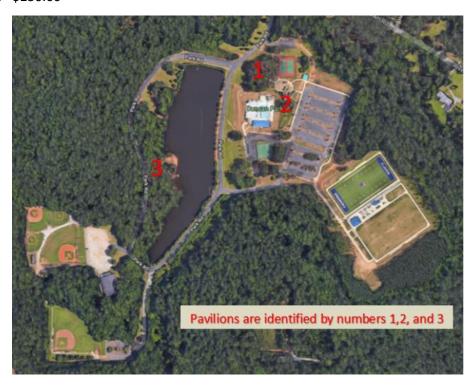

## **Recreation Facilities and Fee Structure**

| City of Fairburn Facilities and Rental Rates |                       |                    |                    |
|----------------------------------------------|-----------------------|--------------------|--------------------|
|                                              |                       | Rental Rates       |                    |
|                                              | Hours of Availability | Residents          | Non-Residents      |
| Duncan Park                                  |                       | 5 Hour Rental Rate | 5 Hour Rental Rate |
| Pavilion 1                                   | 9am-2pm /<br>3pm-8pm  | \$175.00           | \$250.00           |
| Pavilion 2                                   | 9am-2pm /<br>3pm-8pm  | \$125.00           | \$185.00           |
| Pavilion 3                                   | 9am-2pm /<br>3pm-8pm  | \$125.00           | \$185.00           |
| Outdoor Basketball Court                     | 9am-6pm               | \$250.00           | \$325.00           |
| Baseball Field                               | 9am-8pm               | \$250.00           | \$325.00           |
| Football Field (grass)                       | 9am-8pm               | \$250.00           | \$325.00           |
| Duncan Park Pool (seasonal)                  |                       | 2 Hour Rental Rate | 2 Hour Rental Rate |
| Entire Pool & Splash Pad                     | 6pm-8pm               | \$200.00           | \$300.00           |
| Staffing Fee                                 |                       | Hourly Rental Rate | Hourly Rental Rate |
| General Staff                                | -                     | \$30.00            | \$30.00            |
| Lifeguard                                    | 10am-12pm/6pm-<br>8pm | \$25.00            | \$25.00            |

<u>Security Deposits:</u> A security deposit is required at the time of your reservation. Security deposit amounts per facility are as follows:

Duncan Park Pavilions - \$100.00Outdoor Basketball Court: \$100.00

• Sports Fields - \$250.00