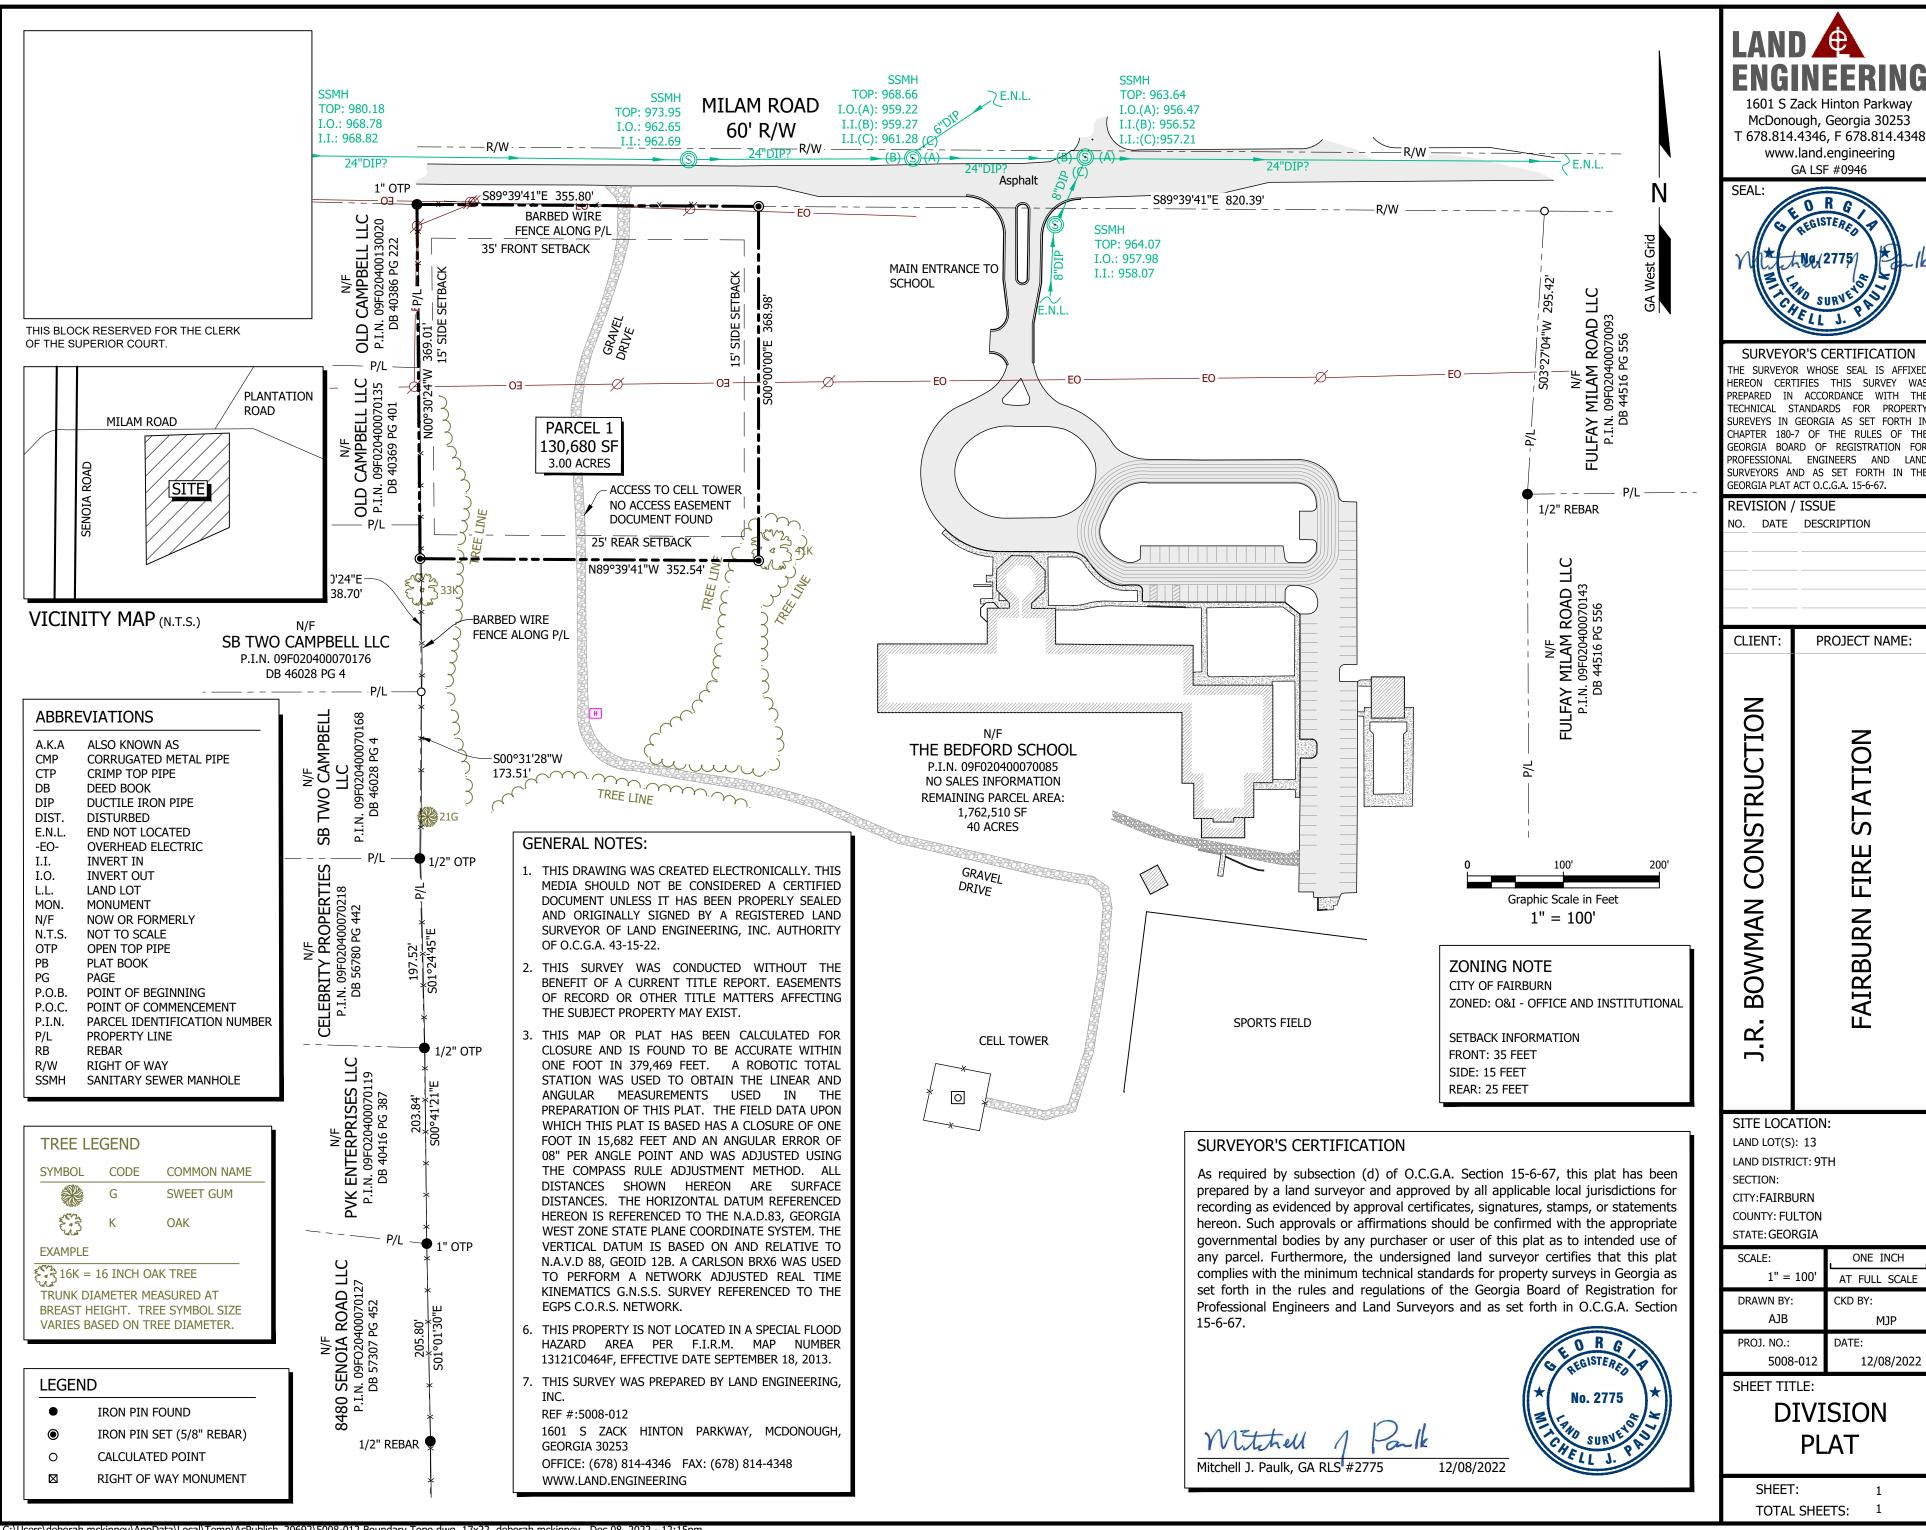

**PURPOSE:** For the Planning and Zoning Commission to review the plat for Fire Station #23.

**HISTORY:** In 2021, the previous property owner Bedford Schools donated three acres to the City of Fairburn to construct a fire station. Plans are underway for the development of the property. The transfer of property was approved and accepted, the city is now moving forward with the development by finalizing the plat.

**FACTS AND ISSUES:** The proposed plat consists of two parcels. Both parcels have frontage on Milam Rd. Parcel 1 is owned by the City of Fairburn and totals three acres. The remaining 40 acres is owned by the Bedford School.

The zoning district for both parcels is Office and Institutional and the minimum lot area is 20,000 square feet. Staff has reviewed the request and the plat does conform with the city code of ordinances, such as the minimum lot size, setbacks, and buffer standards.

All that tract or parcel of land lying and being in Land Lot 13 of the 9th Land District, Fulton County, Georgia as shown on that certain Division Plat prepared for Fairburn Fire Station, prepared by Land Engineering, Inc., and bearing the seal of Mitchell J. Paulk, Georgia Registered Land Surveyor Number 2275, and being more particularly described as follows: BEGINNING at an 1" open top pipe found on the south right of way line of Milam Road (having a right of width of 60 feet), said 1" open top pipe being located 627.25 feet from Georgia State Highway No. 74 (having a variable right of way width) as measured easterly along the south right of way line of Milam Road. Said 1" open top pipe being the same 1" open top pipe described as the point of beginning in Deed Book 21172, Page 220 which describes the parent tract from which the subject property is being divided; Thence along the southerly right of way South 89 Degrees 39 Minutes 41 Seconds East a distance of 355.80 feet to a 5/8" rebar with cap set (inscribed "LSF0946"); Thence leaving said right of way along the common property line with property owned by The Bedford School South 00 Degrees 00 Minutes 00 Seconds East a distance of 368.98 feet to a 5/8" rebar with cap set (inscribed "LSF0946"); Thence North 89 Degrees 39 Minutes 41 Seconds West a distance of 352.54 feet to a 5/8" rebar with cap set

(inscribed "LSF0946"); Thence along the common property line with property now or formerly owned by SB Two Campbell, LLC North 00 Degrees 30 Minutes 24 Seconds West a distance of 369.01 feet to a 1" open top pipe found; said open top pipe also being the POINT OF BEGINNING.

Said property contains 130,680 square feet or 3.00 acres more or less.

**TO HAVE AND TO HOLD** the said tract or parcel of land, together with all singular the rights, members, and appurtenances thereof, to the same being, belonging, or in anywise appertaining, to the only proper use, benefit, and behoof of said Grantee In Fee Simple with the following and absolute <u>Reversionary Interest</u> in favor of Grantor, as follows: