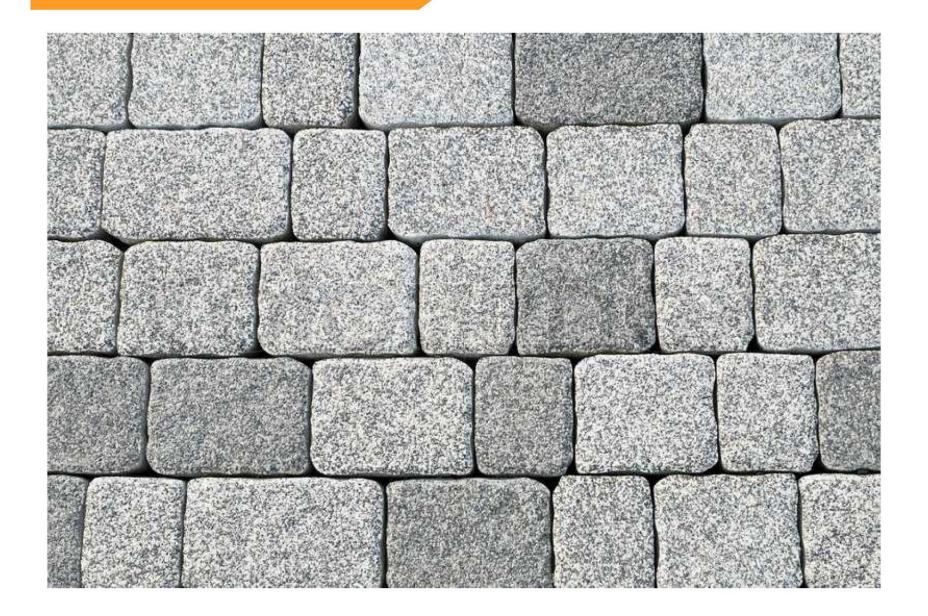

n Elements
  - a. Bench
  - b. Trash Receptacles
  - c. Bike Rack
  - d. Lighting
- 4. Flatwork
  - a. Design Palette (Streetscape & Underpass)
  - b. Permeable Paver Materials
  - c. Cobblestone Paver Materials
- 5. Wall Design
- 6. Parking
- 7. Downtown Alley

### BENCH 1



## BENCH 2



## BENCH 3



#### TRASH RECEPTACLE 1



## TRASH RECEPTACLE 2



#### BIKE RACK 1



### BIKE RACK 2





## VEHICULAR LIGHTING 1



## VEHICULAR LIGHTING 2



#### PEDESTRIAN LIGHTING 1



# PEDESTRIAN LIGHTING 2



## PEDESTRIAN LIGHTING 3



# BOLLARD LIGHTING 1



## BOLLARD LIGHTING 2



## BOLLARD LIGHTING 3



### **BRICK PAVERS 1**



### BRICK PAVERS 2



## BRICK PAVERS 3



## UNDERPASS DESIGN



#### PERMEABLE PAVERS 1



## PERMEABLE PAVERS 2



## PERMEABLE PAVERS 3



### COBBLESTONE 1



### COBBLESTONE 2



## COBBLESTONE 3



### GRANITE WALLS 1



### GRANITE WALLS 2



## GRANITE WALLS 3



#### REVERSE ANGLE PARKING



30 PARKING SPACES 2 ADA SPACES

#### HEAD-IN PARKING



30 PARKING SPACES 2 ADA SPACES