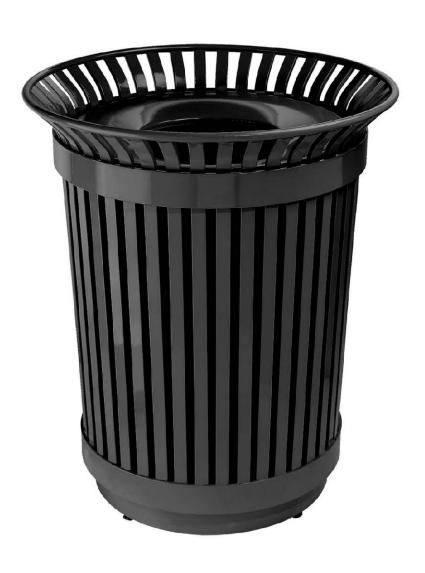

### **Agenda**

- 1. Introduction
- 2. Decision Making Process
- 3. Design Elements
  - a. Bench
  - b. Trash Receptacles
  - c. Bike Rack
  - d. Lighting
- 4. Flatwork
  - a. Design Palette (Streetscape & Underpass)
  - b. Permeable Paver Materials
  - c. Cobblestone Paver Materials
- 5. Wall Design
- 6. Parking
- 7. Downtown Alley

### BENCH 1



## BENCH 2



## BENCH 3



#### TRASH RECEPTACLE 1



## TRASH RECEPTACLE 2



#### BIKE RACK 1



### BIKE RACK 2





## VEHICULAR LIGHTING 1



## VEHICULAR LIGHTING 2



#### PEDESTRIAN LIGHTING 1



# PEDESTRIAN LIGHTING 2



## PEDESTRIAN LIGHTING 3



# BOLLARD LIGHTING 1



## BOLLARD LIGHTING 2



## BOLLARD LIGHTING 3



### **BRICK PAVERS 1**



### BRICK PAVERS 2



## BRICK PAVERS 3



## UNDERPASS DESIGN



#### PERMEABLE PAVERS 1



## PERMEABLE PAVERS 2



## PERMEABLE PAVERS 3



### COBBLESTONE 1



### COBBLESTONE 2



## COBBLESTONE 3



### GRANITE WALLS 1



### GRANITE WALLS 2



## GRANITE WALLS 3



#### REVERSE ANGLE PARKING



30 PARKING SPACES 2 ADA SPACES

#### HEAD-IN PARKING



30 PARKING SPACES 2 ADA SPACES