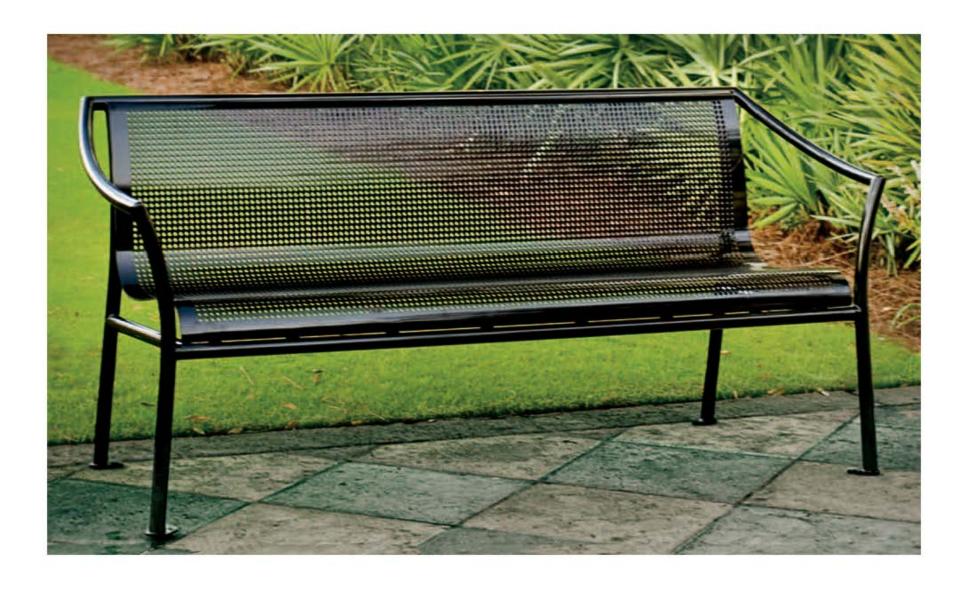

### **Agenda**

- 1. Introduction
- 2. Decision Making Process
- 3. Design Elements
  - a. Bench
  - b. Trash Receptacles
  - c. Bike Rack
  - d. Lighting
- 4. Flatwork
  - a. Design Palette (Streetscape & Underpass)
  - b. Permeable Paver Materials
  - c. Cobblestone Paver Materials
- 5. Wall Design
- 6. Parking
- 7. Downtown Alley

### BENCH 1



## BENCH 2



## BENCH 3



#### TRASH RECEPTACLE 1



## TRASH RECEPTACLE 2



#### BIKE RACK 1



### BIKE RACK 2





## VEHICULAR LIGHTING 1



## VEHICULAR LIGHTING 2



#### PEDESTRIAN LIGHTING 1



# PEDESTRIAN LIGHTING 2



## PEDESTRIAN LIGHTING 3



# BOLLARD LIGHTING 1



## BOLLARD LIGHTING 2



## BOLLARD LIGHTING 3



### **BRICK PAVERS 1**



### BRICK PAVERS 2



## BRICK PAVERS 3



## UNDERPASS DESIGN



#### PERMEABLE PAVERS 1



## PERMEABLE PAVERS 2



## PERMEABLE PAVERS 3



### COBBLESTONE 1



### COBBLESTONE 2



## COBBLESTONE 3



### GRANITE WALLS 1



### GRANITE WALLS 2



## GRANITE WALLS 3



#### REVERSE ANGLE PARKING



30 PARKING SPACES 2 ADA SPACES

#### HEAD-IN PARKING



30 PARKING SPACES 2 ADA SPACES