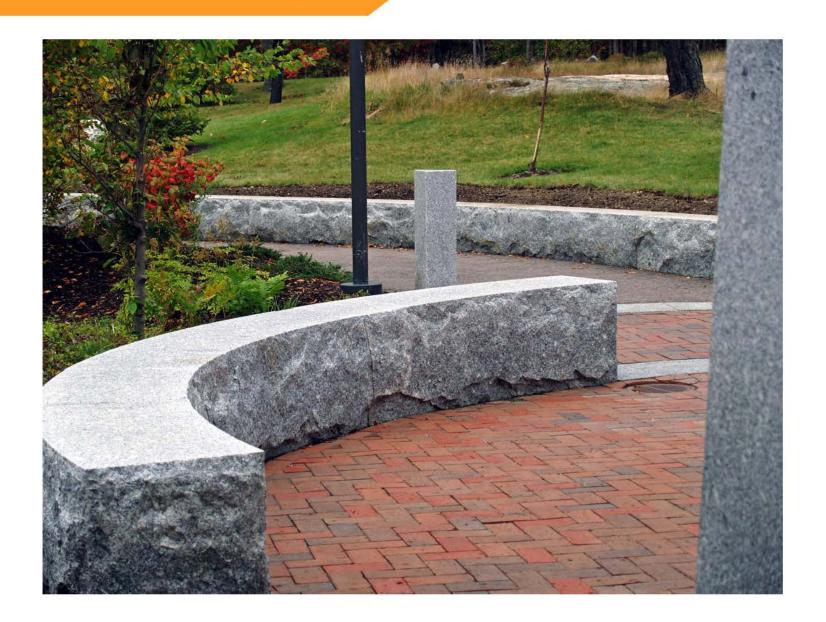

Palette (Streetscape & Underpass)
  - b. Permeable Paver Materials
  - c. Cobblestone Paver Materials
- 5. Wall Design
- 6. Parking
- 7. Downtown Alley

### BENCH 1



## BENCH 2



## BENCH 3



#### TRASH RECEPTACLE 1



## TRASH RECEPTACLE 2



#### BIKE RACK 1



### BIKE RACK 2





## VEHICULAR LIGHTING 1



## VEHICULAR LIGHTING 2



#### PEDESTRIAN LIGHTING 1



# PEDESTRIAN LIGHTING 2



## PEDESTRIAN LIGHTING 3



# BOLLARD LIGHTING 1



## BOLLARD LIGHTING 2



## BOLLARD LIGHTING 3



### **BRICK PAVERS 1**



### BRICK PAVERS 2



## BRICK PAVERS 3



## UNDERPASS DESIGN



#### PERMEABLE PAVERS 1



## PERMEABLE PAVERS 2



## PERMEABLE PAVERS 3



### COBBLESTONE 1



### COBBLESTONE 2



## COBBLESTONE 3



### GRANITE WALLS 1



### GRANITE WALLS 2



## GRANITE WALLS 3



#### REVERSE ANGLE PARKING



30 PARKING SPACES 2 ADA SPACES

#### HEAD-IN PARKING



30 PARKING SPACES 2 ADA SPACES