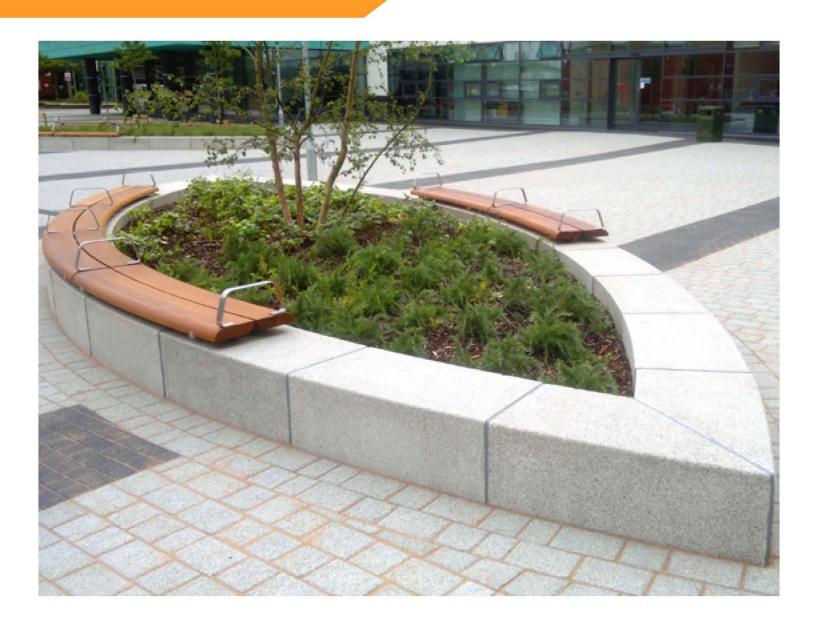

Flatwork
  - a. Design Palette (Streetscape & Underpass)
  - b. Permeable Paver Materials
  - c. Cobblestone Paver Materials
- 5. Wall Design
- 6. Parking
- 7. Downtown Alley

### BENCH 1



## BENCH 2



## BENCH 3



#### TRASH RECEPTACLE 1



## TRASH RECEPTACLE 2



#### BIKE RACK 1



### BIKE RACK 2





## VEHICULAR LIGHTING 1



## VEHICULAR LIGHTING 2



#### PEDESTRIAN LIGHTING 1



# PEDESTRIAN LIGHTING 2



## PEDESTRIAN LIGHTING 3



# BOLLARD LIGHTING 1



## BOLLARD LIGHTING 2



## BOLLARD LIGHTING 3



### **BRICK PAVERS 1**



### BRICK PAVERS 2



## BRICK PAVERS 3



## UNDERPASS DESIGN



#### PERMEABLE PAVERS 1



## PERMEABLE PAVERS 2



## PERMEABLE PAVERS 3



### COBBLESTONE 1



### COBBLESTONE 2



## COBBLESTONE 3



### GRANITE WALLS 1



### GRANITE WALLS 2



## GRANITE WALLS 3



#### REVERSE ANGLE PARKING



30 PARKING SPACES 2 ADA SPACES

#### HEAD-IN PARKING



30 PARKING SPACES 2 ADA SPACES