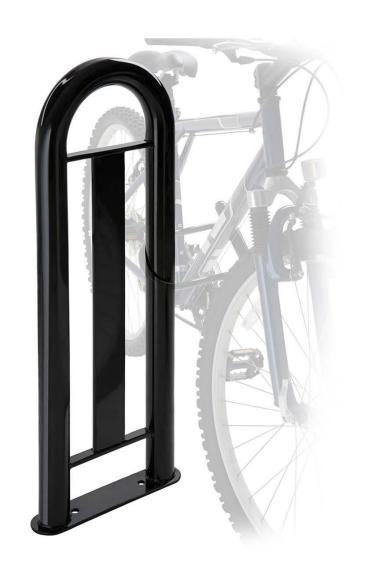

### **Agenda**

- 1. Introduction
- 2. Decision Making Process
- 3. Design Elements
  - a. Bench
  - b. Trash Receptacles
  - c. Bike Rack
  - d. Lighting
- 4. Flatwork
  - a. Design Palette (Streetscape & Underpass)
  - b. Permeable Paver Materials
  - c. Cobblestone Paver Materials
- 5. Wall Design
- 6. Parking
- 7. Downtown Alley

### BENCH 1



## BENCH 2



## BENCH 3



#### TRASH RECEPTACLE 1



## TRASH RECEPTACLE 2



#### BIKE RACK 1



### BIKE RACK 2





## VEHICULAR LIGHTING 1



## VEHICULAR LIGHTING 2



#### PEDESTRIAN LIGHTING 1



# PEDESTRIAN LIGHTING 2



## PEDESTRIAN LIGHTING 3



# BOLLARD LIGHTING 1



## BOLLARD LIGHTING 2



## BOLLARD LIGHTING 3



### **BRICK PAVERS 1**



### BRICK PAVERS 2



## BRICK PAVERS 3



## UNDERPASS DESIGN



#### PERMEABLE PAVERS 1



## PERMEABLE PAVERS 2



## PERMEABLE PAVERS 3



### COBBLESTONE 1



### COBBLESTONE 2



## COBBLESTONE 3



### GRANITE WALLS 1



### GRANITE WALLS 2



## GRANITE WALLS 3



#### REVERSE ANGLE PARKING



30 PARKING SPACES 2 ADA SPACES

#### HEAD-IN PARKING



30 PARKING SPACES 2 ADA SPACES