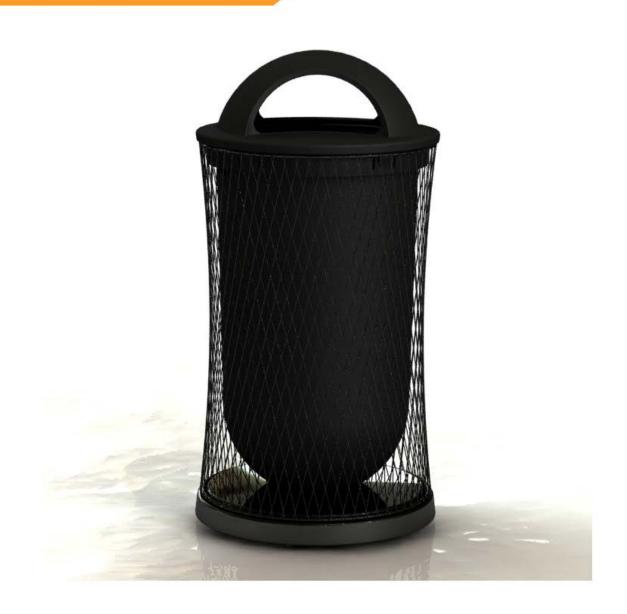

### **Agenda**

- 1. Introduction
- 2. Decision Making Process
- 3. Design Elements
  - a. Bench
  - b. Trash Receptacles
  - c. Bike Rack
  - d. Lighting
- 4. Flatwork
  - a. Design Palette (Streetscape & Underpass)
  - b. Permeable Paver Materials
  - c. Cobblestone Paver Materials
- 5. Wall Design
- 6. Parking
- 7. Downtown Alley

### BENCH 1



## BENCH 2



## BENCH 3



#### TRASH RECEPTACLE 1



## TRASH RECEPTACLE 2



#### BIKE RACK 1



### BIKE RACK 2





## VEHICULAR LIGHTING 1



## VEHICULAR LIGHTING 2



#### PEDESTRIAN LIGHTING 1



# PEDESTRIAN LIGHTING 2



## PEDESTRIAN LIGHTING 3



# BOLLARD LIGHTING 1



## BOLLARD LIGHTING 2



## BOLLARD LIGHTING 3



### **BRICK PAVERS 1**



### BRICK PAVERS 2



## BRICK PAVERS 3



## UNDERPASS DESIGN



#### PERMEABLE PAVERS 1



## PERMEABLE PAVERS 2



## PERMEABLE PAVERS 3



### COBBLESTONE 1



### COBBLESTONE 2



## COBBLESTONE 3



### GRANITE WALLS 1



### GRANITE WALLS 2



## GRANITE WALLS 3



#### REVERSE ANGLE PARKING



30 PARKING SPACES 2 ADA SPACES

#### HEAD-IN PARKING



30 PARKING SPACES 2 ADA SPACES